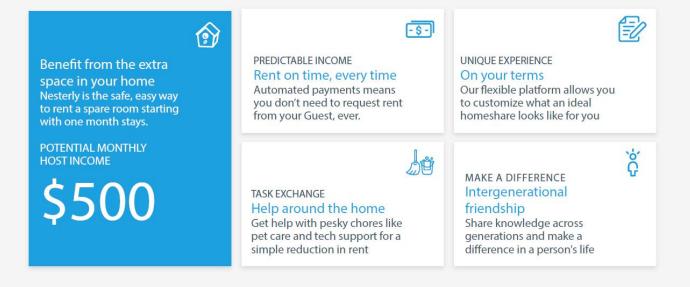

### Rent a room to another generation and start a new friendship

Join Nesterly and turn your spare room into monthly income.

#### WHY NESTERLY